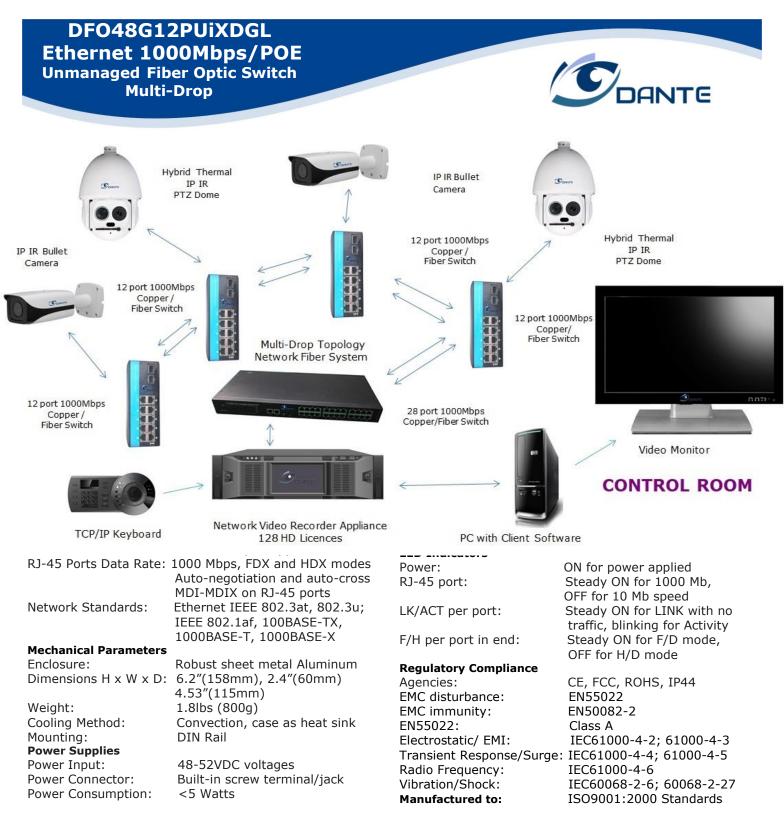

# DFO48G12PUiXDGL Ethernet 1000Mbps/POE Unmanaged Fiber Optic Switch Multi-Drop

### DESCRIPTION

The DFO48G12PUiXDGL Series are compact, field installable unmanaged, Ethernet Fiber POE Switches with 8 x 1000TX POE copper, 2 x 1000Mbpscopper/fiber and 1000Base-X fiber ports for multi-drop topology transmission. Units are designed for today's edge appliance networks, feature high grade components, rugged temperature ratings – IP44 housings (no fan required) resists dust, dirt, moisture, insects and smoke. With 48VDC input, DIN rail mount, compliance with IEE802.3at - 30W per POE port, the DFO48G12PUiXDGL Series are a perfect solution for commercial and industrial IP Video surveillance installations.

### FEATURES

- \* Unmanaged Ethernet 1000Mbps Fiber POE Switch for Multi-drop configuration
- \* 8x1000Base-TX Copper, 2x1000Mbps Copper/Fiber Combo and 2x1000Base-X
- \* Auto-negotiation and auto-cross MDI-MDIX
- \* Full duplex flow/half-duplex Interface control
- \* Compliance IEE802.at 30W per Port 48V
- \* Ethernet 802.3af, 802.3at, 802.3u, 802.3x 100BASE-TX, 1000BASE-TX, 1000BASE-X
- \* Supports Reverse Connection
- \* Transmission mode: storage and forward
- \* System bandwidth > 40Gbps (non-jam)
- \* Power-on, Status and Data Traffic LEDs
- \* 20Km and 40Km SM Fiber Versions LC
- \* Standard DIN Rail Configurations
- \* 48VDC-52VDC (use 48VDC) input voltages
- \* Compliance with CE, FCC, ROHS, IP44